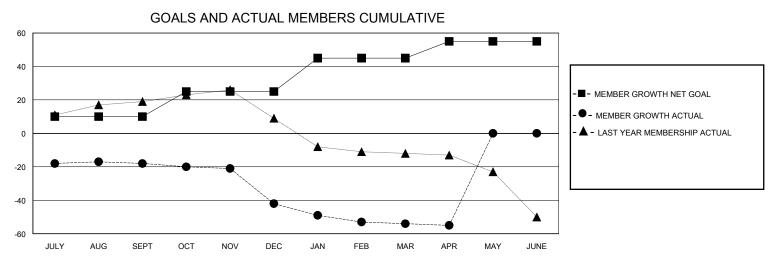

## District 8 I

Results as of: 5/31/2020

| GMT:                  |               |           | GMT CA        |                       |                          |                         |                                                    |  |
|-----------------------|---------------|-----------|---------------|-----------------------|--------------------------|-------------------------|----------------------------------------------------|--|
| Clubs                 |               |           |               | Members               |                          |                         |                                                    |  |
| RESULTS FOR 2019-2020 |               |           |               | RESULTS FOR 2019-2020 |                          |                         |                                                    |  |
| QUARTER               | NEW CLUB GOAL | NEW CLUBS | DROPPED CLUBS | QUARTER MEN           | /IBER GROWTH NET<br>GOAL | MEMBER GROWTH<br>ACTUAL | DROPPED<br>MEMBERS ACTUAL<br>(including transfers) |  |
| JULY/AUG/SEPT         | 0             | 0         | 0             | JULY/AUG/SEPT         | 10                       | 15                      | 31                                                 |  |
| OCT/NOV/DEC           | 0             | 0         | 2             | OCT/NOV/DEC           | 15                       | 9                       | 32                                                 |  |
| JAN/FEB/MAR           | 0             | 0         | 0             | JAN/FEB/MAR           | 20                       | 20                      | 23                                                 |  |
| APR/MAY/JUNE          | 1             | 0         | 0             | APR/MAY/JUNE          | 10                       | 0                       | 1                                                  |  |